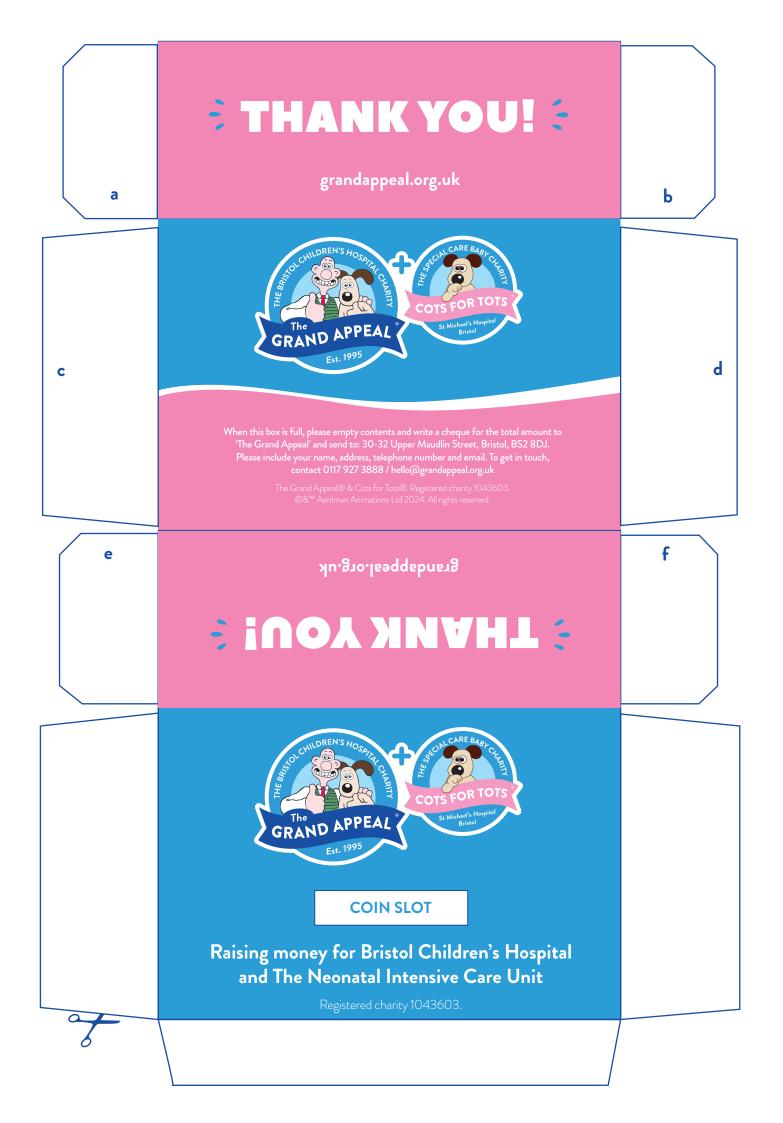

## DONATION BOX INSTRUCTIONS

- 1. Print the box onto A4 card. Alternatively you can use paper.
- 2. Cut around the edges, including the coin slot.
- 3. Fold along all of the dark blue lines.
- 4. Using glue, stick sides a and b to the back of sides c and d.
- 5. Stick sides e and f to the back of sides c and d.
- 6. Finally stick down the remaining sides to seal the box.

7. When this box is full, please empty contents and write a cheque for the total amount to 'The Grand Appeal' and send to: 30-32 Upper Maudlin Street, Bristol, BS2 8DJ. Please include your name, address, telephone number and email. To get in touch, contact 0117 927 3888 / hello@grandappeal.org.uk